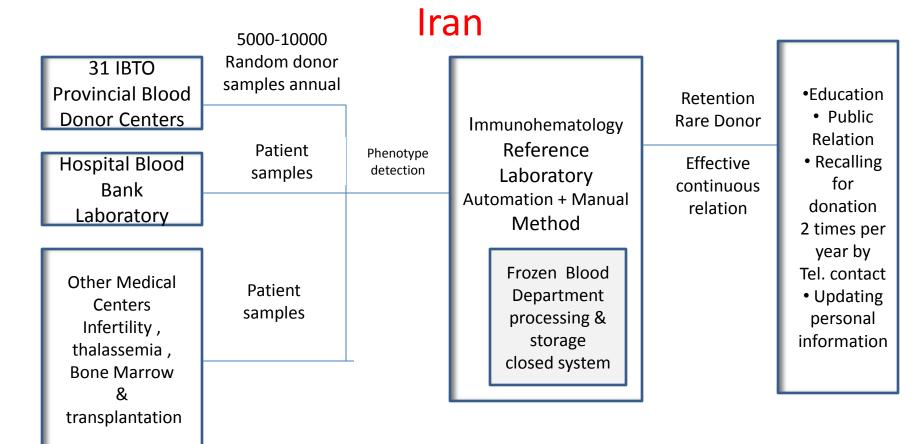

Congress of AMMTAC2012Cancun, Mexico, July 7 - 12, 2012

## **ISBT WORKING PARTY ON RARE DONORS**

## Iran

#### Rare blood donor is defined as:

One which lacks a high-frequency antigen

One with multiple - common - antigen negative

One with a low- frequency antigen

One in 1000,5000, 10000 & more

#### Rare Blood Database

| Number of donors                            | 470 | up to June 2012 |
|---------------------------------------------|-----|-----------------|
| Number of frozen Rare cells for Transfusion | 73  | up to June 2012 |

#### Number of Rare Donor unit used

| 2012 | 6                               |
|------|---------------------------------|
| 2011 | 8                               |
| 2010 | 3 (1 Autologous) (2 Allogeneic) |
| 2009 | 0                               |





# SBT<br/>CANCUN<br/>201232<sup>nd</sup> International Congress of the ISBT<br/>in joint cooperation with the 10th Congress of AMMTAC<br/>Cancun, Mexico, July 7 - 12, 2012

## ISBT WORKING PARTY ON RARE DONORS

### Iran

## Most challenging type to find

| Type of individual                        | Antigen                           | frequency     | Out come     |
|-------------------------------------------|-----------------------------------|---------------|--------------|
| Pregnant patient                          | E-c- K-Jk (b-)                    | 1:2000        | Survived     |
| Pregnant patient                          | E-c-Jk(b-)Fy(b-)                  | 1:10000       | Survived     |
| Thalassemia patient                       | C-K-Jk(b-)S-M-                    | 1:25000