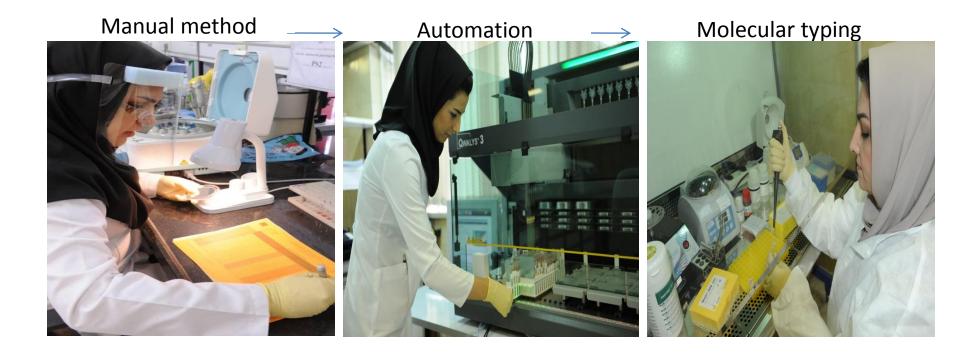

d</sup> International Congress of the ISBT<br/>in joint cooperation with the 10th Congress of AMMTAC<br/>Cancun, Mexico, July 7 - 12, 2012

## ISBT WORKING PARTY ON RARE DONORS

## Iran

| Total number of Bombay individual         | 30          |    |  |
|-------------------------------------------|-------------|----|--|
| Frequency in Iranian Population June 2012 | 1:2,500,000 |    |  |
| Donor / patient ratio 2:1                 |             |    |  |
| Number of cases identified per year       | 2012        | 4  |  |
|                                           | 2011        | 10 |  |
|                                           | 2010        | 10 |  |
|                                           | 2009        | 6  |  |



### Iran

### Transition in Rare blood detection and preparation