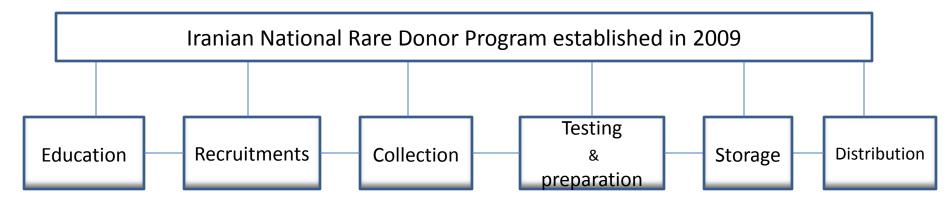

Iranian Blood Transfusion Organization Established in 1974

 A centralized National organization responsible for country's blood bank / blood transfusion requirements



## ST32<sup>nd</sup> International Congress of the ISBTANCUNin joint cooperation with the 10th Congress of AMMTAC2012Cancun, Mexico, July 7 - 12, 2012

## **ISBT WORKING PARTY ON RARE DONORS**

## Iran

#### Rare blood donor is defined as:

One which lacks a high-frequency antigen

One with multiple - common - antigen negative

One with a low- frequency antigen

One in 1000,5000, 10000 & more

#### Rare Blood Database

| Number of donors                            | 470 | up to June 2012 |
|---------------------------------------------|-----|-----------------|
| Number of frozen Rare cells for Transfusion | 73  | up to June 2012 |

#### Number of Rare Donor unit used

| 2012 | 6                               |
|------|---------------------------------|
| 2011 | 8